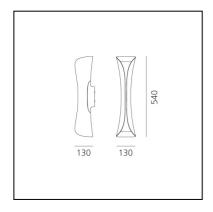

### **DIMENSIONS**

Length: cm 13Width: cm 13Height: cm 54

Impact Resistance: N/DGlow Wire Test: 650°