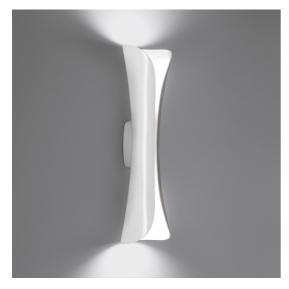

# Cadmo Wall LED White

### **DESCRIPTION**

Wall lamp, extending the range of Cadmo series.

PRODUCT CODE: 1373020A

#### **FEATURES**

- Article Code: **1373020A** 

Colour: WhiteInstallation: WallMaterial: ABS

- Series: **Design Collection** 

- Environment: Indoor

- Area contract: **Hospitality, Residential** 

- Emission: Indirect And Diffused